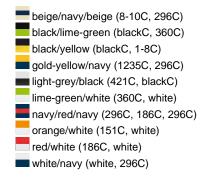

### Sandwich cap in a multitude of colour combinations

6 embroidered ventilation holes 6 decorative stitching lines on the peak Front panels laminated Lined satin sweatband Clip fastener with brass buckle and embroidered eyelet Super heavy brushed cotton

Fabric: Outer fabric (350 g/m²): 100%

cotton

Country of origin: Volksrepublik China

Customs tariff number: 65050030

### Care instructions:



## Available colours

|                            | one size |
|----------------------------|----------|
| Weight in g                | 84 g     |
| VPE                        | 24/144   |
| (Pcs. per inner packaging  |          |
| / pcs. per outer packaging |          |

### Available colours









# **OEKO-TEX® Stoff**

The fabric of this article has been tested for harmful substances and certified acc. to STANDARD 100 by OEKO-TEX®



# 6 Panel

Division of cap into 6 segments. Advantage: One of the most popular cap shapes in Europe

Stand: 01.06.2024 - 01:13:48