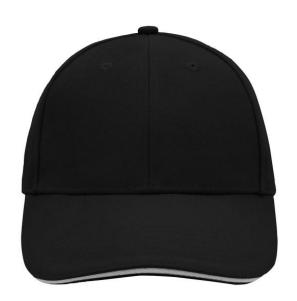

### Sandwich cap in a multitude of colour combinations

6 embroidered ventilation holes 6 decorative stitching lines on the peak Front panels laminated Lined satin sweatband Clip fastener with brass buckle and embroidered eyelet Super heavy brushed cotton

Fabric: Outer fabric (350 g/m²): 100%

cotton

Country of origin: Volksrepublik China

Customs tariff number: 65050030