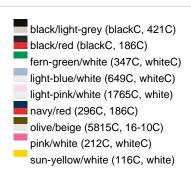

### Sandwich cap in a multitude of colour combinations

6 embroidered ventilation holes 6 decorative stitching lines on the peak Front panels laminated Lined satin sweatband Clip fastener with brass buckle and embroidered eyelet Super heavy brushed cotton

Fabric: Outer fabric (350 g/m²): 100%

cotton

Country of origin: Volksrepublik China

Customs tariff number: 65050030

### Care instructions:



## Available colours

|                            | one size |
|----------------------------|----------|
| Weight in g                | 84 g     |
| VPE                        | 24/144   |
| (Pcs. per inner packaging  |          |
| / pcs. per outer packaging |          |

### Available colours









# **OEKO-TEX® Stoff**

The fabric of this article has been tested for harmful substances and certified acc. to STANDARD 100 by OEKO-TEX®



# 6 Panel

Division of cap into 6 segments. Advantage: One of the most popular cap shapes in Europe

Stand: 01.06.2024 - 01:13:48