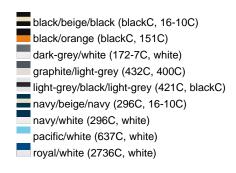

### Sandwich cap in a multitude of colour combinations

6 embroidered ventilation holes 6 decorative stitching lines on the peak Front panels laminated Lined satin sweatband Clip fastener with brass buckle and embroidered eyelet Super heavy brushed cotton

Fabric: Outer fabric (350 g/m²): 100%

cotton

Country of origin: Volksrepublik China

Customs tariff number: 65050030

### Care instructions:



## Available colours

|                            | one size |
|----------------------------|----------|
| Weight in g                | 84 g     |
| VPE                        | 24/144   |
| (Pcs. per inner packaging  |          |
| / pcs. per outer packaging |          |

### Available colours









# **OEKO-TEX® Stoff**

The fabric of this article has been tested for harmful substances and certified acc. to STANDARD 100 by OEKO-TEX®



# 6 Panel

Division of cap into 6 segments. Advantage: One of the most popular cap shapes in Europe

Stand: 01.06.2024 - 01:13:48