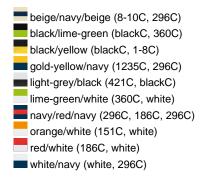

### Sandwich cap in a multitude of colour combinations

6 embroidered ventilation holes 6 decorative stitching lines on the peak Front panels laminated Lined satin sweatband Clip fastener with brass buckle and embroidered eyelet Super heavy brushed cotton

**Fabric:** Outer fabric (350 g/m²): 100%

cotton

Country of origin: Volksrepublik China

Customs tariff number: 65050030

### Care instructions:



## Available colours

|                            | one size |
|----------------------------|----------|
| Weight in g                | 84 g     |
| VPE                        | 24/144   |
| (Pcs. per inner packaging  |          |
| / pcs. per outer packaging |          |

### Available colours









# **OEKO-TEX® Stoff**

The fabric of this article has been tested for harmful substances and certified acc. to STANDARD 100 by OEKO-TEX®



# 6 Panel

Division of cap into 6 segments. Advantage: One of the most popular cap shapes in Europe

Stand: 01.06.2024 - 10:06:04