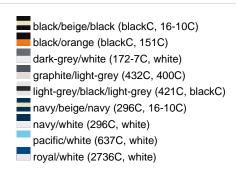

### Sandwich cap in a multitude of colour combinations

6 embroidered ventilation holes 6 decorative stitching lines on the peak Front panels laminated Lined satin sweatband Clip fastener with brass buckle and embroidered eyelet Super heavy brushed cotton

**Fabric:** Outer fabric (350 g/m²): 100%

cotton

Country of origin: Volksrepublik China

Customs tariff number: 65050030

### Care instructions:



## Available colours

|                            | one size |
|----------------------------|----------|
| Weight in g                | 84 g     |
| VPE                        | 24/144   |
| (Pcs. per inner packaging  |          |
| / pcs. per outer packaging |          |

### Available colours









# **OEKO-TEX® Stoff**

The fabric of this article has been tested for harmful substances and certified acc. to STANDARD 100 by OEKO-TEX®



# 6 Panel

Division of cap into 6 segments. Advantage: One of the most popular cap shapes in Europe

Stand: 01.06.2024 - 10:06:04