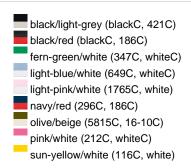

### Sandwich cap in a multitude of colour combinations

6 embroidered ventilation holes 6 decorative stitching lines on the peak Front panels laminated Lined satin sweatband Clip fastener with brass buckle and embroidered eyelet Super heavy brushed cotton

**Fabric:** Outer fabric (350 g/m²): 100%

cotton

Country of origin: Volksrepublik China

Customs tariff number: 65050030

### Care instructions:



## Available colours

|                            | one size |
|----------------------------|----------|
| Weight in g                | 84 g     |
| VPE                        | 24/144   |
| (Pcs. per inner packaging  |          |
| / pcs. per outer packaging |          |

### Available colours









# **OEKO-TEX® Stoff**

The fabric of this article has been tested for harmful substances and certified acc. to STANDARD 100 by OEKO-TEX®



# 6 Panel

Division of cap into 6 segments. Advantage: One of the most popular cap shapes in Europe

Stand: 01.06.2024 - 10:06:04