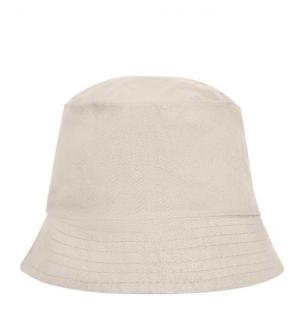

## Simple promo hat

6 stitching lines on the brim Cotton sweat band Head size: 58 cm

Fabric:

Country of origin:

Customs tariff number:

65050090

Volksrepublik China

cotton

Outer fabric (165 g/m<sup>2</sup>): 100%

Care instructions:

Available colours

|                            | one size |
|----------------------------|----------|
| Weight in g                | 31 g     |
| VPE                        | 50/200   |
| (Pcs. per inner packaging  |          |
| / pcs. per outer packaging |          |

## Features

Caps to print on

Caps with this label are ideal for printing and embroidering. The construction of the caps leaves a lot of space so the cap is easy to decorate, with the logo presented to perfection.