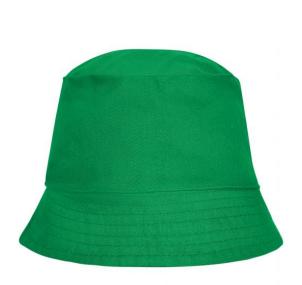

## Simple promo hat

6 stitching lines on the brim Cotton sweat band Head size: 58 cm

Fabric:

Country of origin:

Customs tariff number:

65050090

Volksrepublik China

cotton