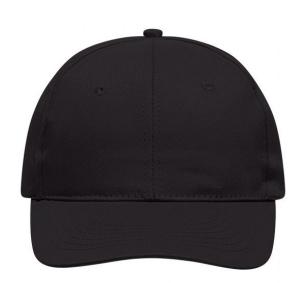

# Classic promo cap with laminated front panels

6 embroidered ventilation holes 6 stitching lines on the peak Cotton sweatband Hook and loop fastener

**Fabric:** Outer fabric: 100% cotton

Country of origin: Volksrepublik China

## 6 Panel

Division of cap into 6 segments. Advantage: One of the most popular cap shapes in Europe

Stand: 23.05.2024 - 04:34:56