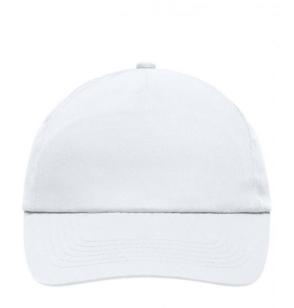

# Promo cap with flap-lamination in front panel

4 embroidered ventilation holes 6 stitching lines on the peak Cotton sweatband Hook and loop fastener

**Fabric:** Outer fabric (165 g/m²): 100%

cotton

Country of origin: Volksrepublik China