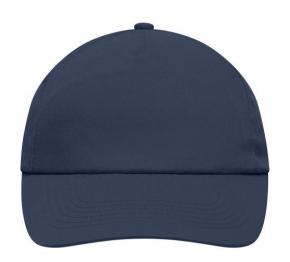

# Promo cap with flap-lamination in front panel

4 embroidered ventilation holes 6 stitching lines on the peak Cotton sweatband Hook and loop fastener

**Fabric:** Outer fabric (165 g/m²): 100%

cotton

Country of origin: Volksrepublik China

# 5 Panel Cap

Division of cap into 5 segments. Advantage: A large advertising space without annoying seams on front panels

Stand: 04.06.2024 - 18:36:27