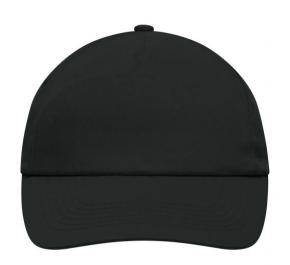

# Promo cap with flap-lamination in front panel

4 embroidered ventilation holes 6 stitching lines on the peak Cotton sweatband Hook and loop fastener

**Fabric:** Outer fabric (165 g/m²): 100%

cotton

Country of origin: Volksrepublik China

# 5 Panel Cap

Division of cap into 5 segments. Advantage: A large advertising space without annoying seams on front panels

Stand: 05.06.2024 - 10:18:44