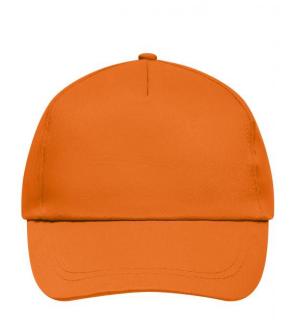

### Promo Cap with lightly laminated front panel

4 embroidered ventilation holes 2 stitching lines on the peak Cotton sweatband Hook and loop fastener

**Fabric:** Outer fabric (165 g/m²): 100%

cotton

Country of origin: Volksrepublik China

## 5 Panel Cap

Division of cap into 5 segments. Advantage: A large advertising space without annoying seams on front panels

Stand: 03.06.2024 - 00:38:38