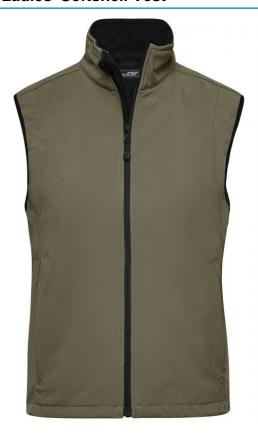

## Functional vest made of softshell

Functional 3-layer-fabric with TPU membrane

Wind-proof, breathable and water-proof (5,000 mm water column)

Non-taped seams

Inside made of micro fleece, mesh lining at the front

2 zipped side pockets

Elastic drawstring with stoppers on waist

Zip at front lining for embroideries

JN136: Vertical breast pocket with zip

JN138: Slightly waisted

**Fabric:** Outer fabric (330 g/m²): 95%

polyester, 5% elastane