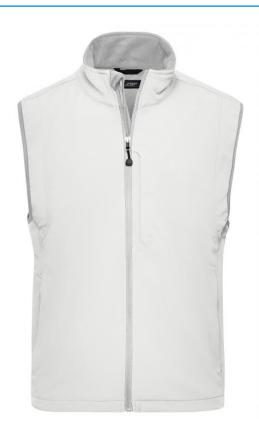

## Functional vest made of softshell

Functional 3-layer-fabric with TPU membrane

Wind-proof, breathable and water-proof (5,000 mm water column)

Non-taped seams

Inside made of micro fleece, mesh lining at the front

2 zipped side pockets

Elastic drawstring with stoppers on waist

Zip at front lining for embroideries

JN136: Vertical breast pocket with zip

JN138: Slightly waisted

**Fabric:** Outer fabric (330 g/m²): 95%

polyester, 5% elastane