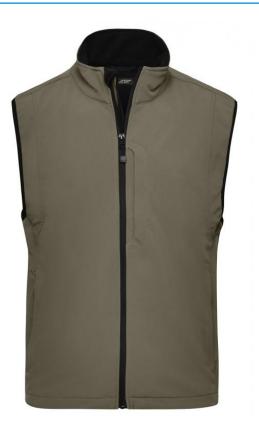

# Functional vest made of softshell

Functional 3-layer-fabric with TPU membrane Wind-proof, breathable and water-proof (5,000 mm water column) Non-taped seams Inside made of micro fleece, mesh lining at the front 2 zipped side pockets Elastic drawstring with stoppers on waist Zip at front lining for embroideries JN136: Vertical breast pocket with zip JN138: Slightly waisted

Ladies' Softshell Vest Art-Nr.: JN138

Available colours

|                            | S     | М     | L     | XL    | XXL   | 3XL   |
|----------------------------|-------|-------|-------|-------|-------|-------|
| Weight in g                | 422 g | 459 g | 508 g | 526 g | 558 g | 607 g |
| VPE                        | 1/20  | 1/20  | 1/20  | 1/20  | 1/20  | 1/20  |
| (Pcs. per inner packaging  |       |       |       |       |       |       |
| / pcs. per outer packaging |       |       |       |       |       |       |