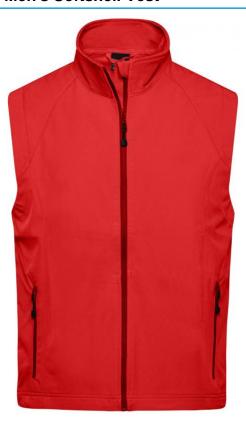

# Stylish softshell vest

Wind and water-proof 3 layer functional fabric with TPU membrane (2,000 mm water column)

Non-taped seams

Breathable (2,000 g/m²/24h)

Soft, sporty stretch fabric

2 side pockets with zipper

2 inner pockets

JN1023: lightly waisted

Elastic drawstring with stopper at hem

Outer fabric (270 g/m²): 90% Fabric:

polyester, 10% elastane

Country of origin: Bangladesch

**Customs tariff number:** 62114390