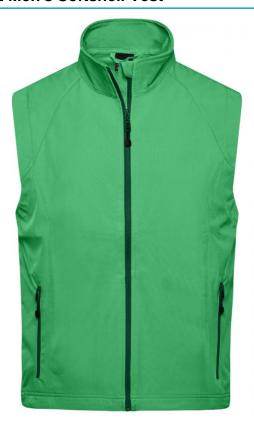

# Stylish softshell vest

Wind and water-proof 3 layer functional fabric with TPU membrane (2,000 mm water column)

Non-taped seams

Breathable (2,000 g/m²/24h)

Soft, sporty stretch fabric

2 side pockets with zipper

2 inner pockets

JN1023: lightly waisted

Elastic drawstring with stopper at hem

**Fabric:** Outer fabric (270 g/m²): 90%

polyester, 10% elastane

Country of origin: Bangladesch

Customs tariff number: 62114390