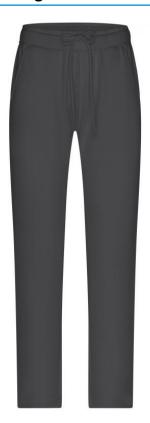

# Trendy sweatpants made of organic cotton

High-quality French Terry 85% combed, ring-spun organic cotton Attached, elastic waistband with cord 2 side pockets, 1 back pocket

**Fabric:** Outer fabric (300 g/m²): 85%

cotton, 15% polyester

Country of origin: Pakistan

Customs tariff number: 61046200

Care instructions:

Partner article:

Men's Lounge Pants Art-Nr.: 8036

## Available colours

|                            | xs    | s     | М     | L     | XL    | XXL   |
|----------------------------|-------|-------|-------|-------|-------|-------|
| Weight in g                | 340 g | 360 g | 390 g | 410 g | 420 g | 580 g |
| VPE                        | 1/30  | 1/30  | 1/30  | 1/30  | 1/30  | 1/30  |
| (Pcs. per inner packaging  |       |       |       |       |       |       |
| / pcs. per outer packaging |       |       |       |       |       |       |

| Measurements in cm         | xs        | S         | М         | L         | XL        | XXL       |
|----------------------------|-----------|-----------|-----------|-----------|-----------|-----------|
| length of side incl. waist | 101,00 cm | 102,00 cm | 103,00 cm | 104,00 cm | 105,00 cm | 106,00 cm |
| (pants)                    |           |           |           |           |           |           |
| 1/2 waistband relaxed      | 35,00 cm  | 37,00 cm  | 39,00 cm  | 41,00 cm  | 43,00 cm  | 45,00 cm  |
| 1/2 hip                    | 48,00 cm  | 50,00 cm  | 52,00 cm  | 54,00 cm  | 56,00 cm  | 58,00 cm  |