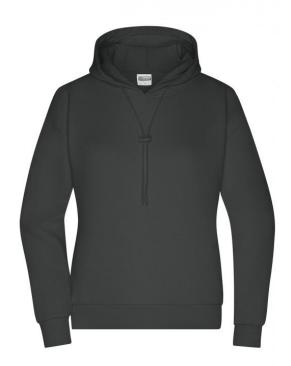

## Stylish hooded sweatshirt, lightly oversized

High-quality sweat fabric, roughened inside 85% combed, ring-spun organic cotton 2-layer hood with cord and cord stopper Cuffs with elastane, tear-off® label