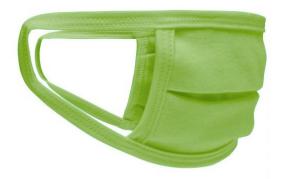

# MB113 Face-Mask Kids

### Re-usable mask

100% cotton single jersey, Two-ply Elastic band for a good fit Washable at 60°C Measurements: approx. 17 cm x 8 cm

Neither a medical product nor a personal protective equipment (PPE) Exclusively for private, not for medical use