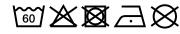

# MB113 Face-Mask Kids





### Re-usable mask

100% cotton single jersey, Two-ply Elastic band for a good fit Washable at 60°C Measurements: approx. 17 cm x 8 cm

Neither a medical product nor a personal protective equipment (PPE) Exclusively for private, not for medical use

MADE IN GERMANY

Outer fabric: 100% cotton Fabric:

Country of origin: Deutschland

**Customs tariff number:** 63079095

# Care instructions:



#### Available colours

|                            | one size |
|----------------------------|----------|
| Weight in g                | 7 g      |
| VPE                        | 10/100   |
| (Pcs. per inner packaging  |          |
| / pcs. per outer packaging |          |

## Available colours





pink (212C)

Stand: 01.06.2024 - 09:17:27