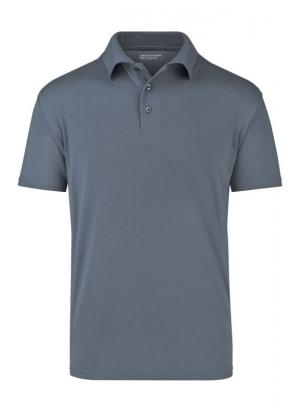

## Polo Shirt made of highly-functional CoolDry®

Double-knitted, structured jersey

Inside made of polyester-five-channel fibre, outside made of cotton Comfortable to wear, breathable and quick-drying Neck tape, twin needle stitching on shoulders, neckline and armlines

## **CoolDry**®

Due to the CoolDry® treating moisture is transported to the outside and creates a comfortable feeling. The textiles dry quickly, are breathable and ideal for all activities.

Stand: 05.06.2024 - 23:39:41