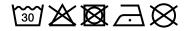

## Hooded sweat jacket with zip

High-quality French terry 85% combed ring-spun organic cotton Two-layer hood with drawcord Lateral dividing seams at the front, kangaroo pocket Cuffs with elastane

YKK-zip Tear off!®-label 8025: lightly waisted 8026K: without cord

**Fabric:** Outer fabric (300 g/m²): 85%

cotton, 15% polyester

Country of origin: Pakistan

Customs tariff number: 61102099

#### Care instructions:



## Partner article:





### Available colours

| Transacto del alla         |       |       |       |       |       |       |       |  |  |  |  |
|----------------------------|-------|-------|-------|-------|-------|-------|-------|--|--|--|--|
|                            | xs    | s     | М     | L     | XL    | XXL   | 3XL   |  |  |  |  |
| Weight in g                | 467 g | 489 g | 549 g | 583 g | 619 g | 638 g | 651 g |  |  |  |  |
| VPE                        | 1/30  | 1/30  | 1/30  | 1/30  | 1/30  | 1/30  | 1/30  |  |  |  |  |
| (Pcs. per inner packaging  |       |       |       |       |       |       |       |  |  |  |  |
| / pcs. per outer packaging |       |       |       |       |       |       |       |  |  |  |  |

| Measurements in cm   | xs       | s        | М