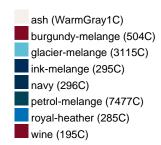

### Available colours

| Transacto del alla         |       |       |       |       |       |       |       |  |  |  |  |
|----------------------------|-------|-------|-------|-------|-------|-------|-------|--|--|--|--|
|                            | xs    | s     | М     | L     | XL    | XXL   | 3XL   |  |  |  |  |
| Weight in g                | 467 g | 489 g | 549 g | 583 g | 619 g | 638 g | 651 g |  |  |  |  |
| VPE                        | 1/30  | 1/30  | 1/30  | 1/30  | 1/30  | 1/30  | 1/30  |  |  |  |  |
| (Pcs. per inner packaging  |       |       |       |       |       |       |       |  |  |  |  |
| / pcs. per outer packaging |       |       |       |       |       |       |       |  |  |  |  |

## Available colours

OEKO-Tex® CONFIDENCE IN TEXTILES STANDARD 100 15.0.70467 HOHENSTEIN HTTI Tested for harmful substances. www.oeko-tex.com/standard100