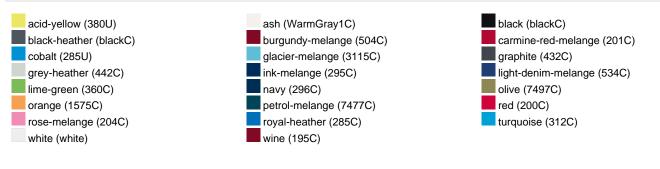

g |
| VPE                        | 1/30  | 1/30  | 1/30  | 1/30  | 1/30  | 1/30  | 1/30  |
| (Pcs. per inner packaging  |       |       |       |       |       |       |       |
| / pcs. per outer packaging |       |       |       |       |       |       |       |

| Measurements in cm   | XS       | S        | М        | L        | XL       | XXL      | 3XL      |
|----------------------|----------|----------|----------|----------|----------|----------|----------|
| 1/2 chest            | 48,00 cm | 50,00 cm | 53,00 cm | 56,00 cm | 59,00 cm | 62,00 cm | 66,00 cm |
| length from shoulder | 62,00 cm | 64,00 cm | 66,00 cm | 68,00 cm | 70,00 cm | 71,00 cm | 72,00 cm |
| sleeve length        | 61,00 cm | 62,00 cm | 63,00 cm | 64,00 cm | 65,00 cm | 66,00 cm | 67,00 cm |

## Available colours



#### Features



#### Contains 85% Organically Grown Cotton Certified OCS by CU853836

# OCS Standard blended 85%

**OEKO-TEX® Standard 100** 

substances. www.oeko-tex.com/standard100

When manufacturing garments of myrtle beach and JAMES & NICHOLSON, the Organic Content Standard is a standard for verifying and tracking the exact content of organically grown materials in a final product. Among other things, the superordinate 'Content Claim Standard' defines with OCS the traceability of merchandise as well as the transparency within the production chain.

OEKO-Tex® CONFIDENCE IN TEXTILES STANDARD 100 15.0.70467 HOHENSTEIN HTTI Tested for harmful



### Tear off!® Label

Our Tear off!® Label enables us to easily changethe neck label of T-shirts. We use a special transfer-technique for rel