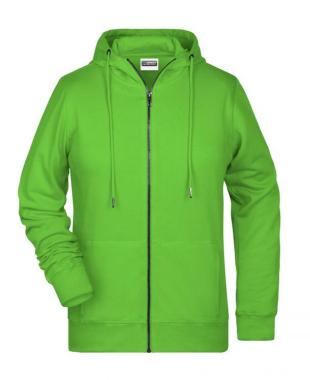

## Hooded sweat jacket with zip

High-quality French terry 85% combed ring-spun organic cotton Two-layer hood with drawcord Lateral dividing seams at the front, kangaroo pocket Cuffs with elastane YKK-zip Tear off!®-label 8025: lightly waisted 8026K: without cord