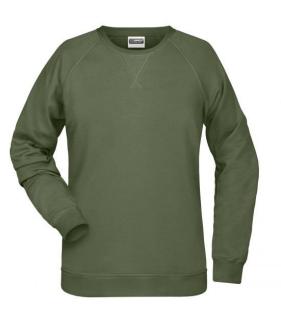

# Classic sweatshirt with raglan sleeves

High-quality French terry, 85% combed ring-spun organic cotton Classic round neck, necktape Collar and cuffs with elastane Collar patch Tear off!-label 8021: lightly waisted

#### Features