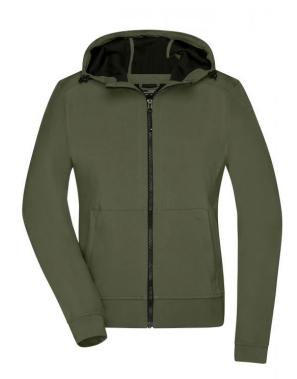

# Hooded softshell jacket in sporty design

2-ply softshell with contrasting inside in mesh look

Elastic waistband and sleeve cuffs

Water- and dirt-repellent due to BIONIC-FINISH®ECO Sewn-on zipped kangaroo pocket, 1 inner pocket

Adjustable hood

YKK-zips

JN1145: lightly waisted

**Fabric:** Outer fabric (260 g/m²): 94%

polyester, 6% elastane

Country of origin: Bangladesch

Customs tariff number: 62024010