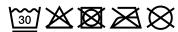

# Hooded softshell jacket in sporty design

2-ply softshell with contrasting inside in mesh look

Elastic waistband and sleeve cuffs

Water- and dirt-repellent due to BIONIC-FINISH®ECO Sewn-on zipped kangaroo pocket, 1 inner pocket

Adjustable hood

YKK-zips

JN1145: lightly waisted

**Fabric:** Outer fabric (260 g/m²): 94%

polyester, 6% elastane

Country of origin: Bangladesch

Customs tariff number: 62024010

#### Care instructions:



#### Partner article:



Men's Hooded Softshell Jacket

Art-Nr.: **JN1146** 

### Available colours

|                            | xs    | s     | М     | L     | XL    | XXL   |
|----------------------------|-------|-------|-------|-------|-------|-------|
| Weight in g                | 477 g | 490 g | 520 g | 535 g | 561 g | 600 g |
| VPE                        | 1/30  | 1/30  | 1/30  | 1/30  | 1/30  | 1/30  |
| (Pcs. per inner packaging  |       |       |       |       |       |       |
| / pcs. per outer packaging |       |       |       |       |       |       |

| Measurements in cm   | xs       | S        | M        | L        | XL       | XXL      |
|----------------------|----------|----------|----------|----------|----------|----------|
| 1/2 chest            | 47,00 cm | 49,0