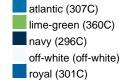

### Available colours

|                            | one size |
|----------------------------|----------|
| Weight in g                | 3 g      |
| VPE                        | 120/240  |
| (Pcs. per inner packaging  |          |
| / pcs. per outer packaging |          |

## Available colours