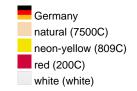

### Available colours

|                            | one size |
|----------------------------|----------|
| Weight in g                | 3 g      |
| VPE                        | 120/240  |
| (Pcs. per inner packaging  |          |
| / pcs. per outer packaging |          |

## Available colours