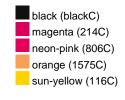

### Available colours

|                            | one size |
|----------------------------|----------|
| Weight in g                | 3 g      |
| VPE                        | 120/240  |
| (Pcs. per inner packaging  |          |
| / pcs. per outer packaging |          |

## Available colours