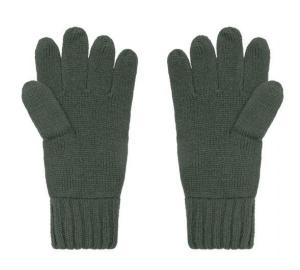

## Elegant knitted gloves made of melange yarns

Stocking stitch with twin-layer cuffs Cuffs with trendy rib pattern Available as a set with scarf and hat

**Fabric:** Outer fabric: 80% polyacrylic, 20%

polyamide

| Measurements in cm | S/M      | L/XL     |
|--------------------|----------|----------|
| total length       | 25,00 cm | 27,00 cm |
| 1/2 width of hand  | 9,50 cm  | 10,50 cm |
| without thumb      |          |          |