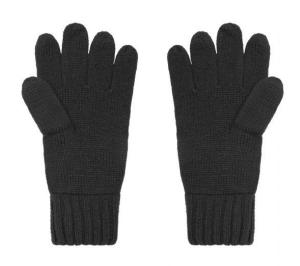

## Elegant knitted gloves made of melange yarns

Stocking stitch with twin-layer cuffs Cuffs with trendy rib pattern Available as a set with scarf and hat

**Fabric:** Outer fabric: 80% polyacrylic, 20%

polyamide