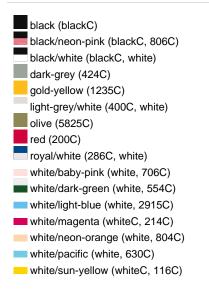

Care instructions:

Partner article:

Available colours

|                            | one size |
|----------------------------|----------|
| Weight in g                | 53 g     |
| VPE                        | 24/144   |
| (Pcs. per inner packaging  |          |
| / pcs. per outer packaging |          |

## Available colours

black/neon-green (blackC, 802C)
black/neon-yellow (blackC, 803C)
burgundy (7427C)
dark-grey/black (424C, blackC)
khaki (468C)
navy (2767C)
olive/white (5825C, white)
red/white (200C, white)
sun-yellow/black (116C, blackC)
white/black (white, blackC)
white/black (white, blackC)
white/fern-green (whiteC, 347C)
white/light-grey (white, 400C)
white/navy (white, 2767C)
white/neon-pink (white, 806C)
white/red (white, 200C)

black/neon-orange (blackC, 1505C) black/pacific (blackC, 2925C) dark-green (343C) dark-olive (5815C) light-grey (400C) neon-pink/white (806C, white) orange/white (165C, white) royal (2748C) white (white) white/burgundy (white, 490C) white/burgundy (white, 490C) white/graphite (whiteC, 432C) white/graphite (white, 267C) white/neon-green (white, 802C) white/neon-yellow (white, 809C) white/royal (white, 301C)