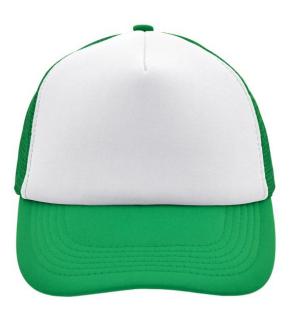

## Trendy 5 panel mesh cap in many colour combinations

6 stitching lines on the peak Fashion sweatband Matching children's cap ref. MB071 Size adjustment by 'click & snap' fastener

Fabric:Outer fabric: 100% polyesterCountry of origin:Volksrepublik ChinaCustoms tariff number:65050030

Division of cap into 5 segments. Advantage: A large advertising space without annoying seams on front panels

Stand: 02.06.2024 - 20:33:57