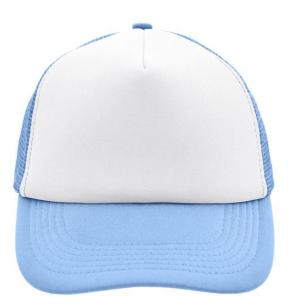

## Trendy 5 panel mesh cap in many colour combinations

6 stitching lines on the peak Fashion sweatband Matching children's cap ref. MB071 Size adjustment by 'click & snap' fastener

Fabric:Outer fabric: 100% polyesterCountry of origin:Volksrepublik ChinaCustoms tariff number:65050030

Care instructions:

Partner article:

Available colours

|                            | one size |
|----------------------------|----------|
| Weight in g                | 53 g     |
| VPE                        | 24/144   |
| (Pcs. per inner packaging  |          |
| / pcs. per outer packaging |          |