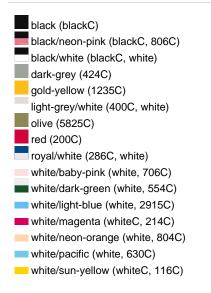

## Available colours

black/neon-green (blackC, 802C)
black/neon-yellow (blackC, 803C)
burgundy (7427C)
dark-grey/black (424C, blackC)
khaki (468C)
navy (2767C)
olive/white (5825C, white)
red/white (200C, white)
sun-yellow/black (116C, blackC)
white/black (white, blackC)
white/black (white, blackC)
white/fern-green (whiteC, 347C)
white/light-grey (white, 400C)
white/navy (white, 2767C)
white/neon-pink (white, 806C)
white/red (white, 200C)

black/neon-orange (blackC, 1505C)
black/pacific (blackC, 2925C)
dark-green (343C)
dark-olive (5815C)
light-grey (400C)
neon-pink/white (806C, white)
orange/white (165C, white)
royal (2748C)
white (white)
white/burgundy (white, 490C)
white/graphite (whiteC, 432C)
white/lilac (white, 267C)
white/neon-green (white, 809C)
white/royal (white, 301C)