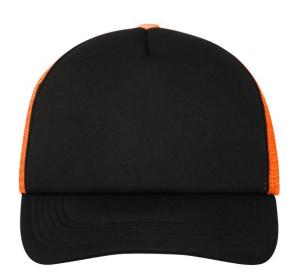

## Trendy 5 panel mesh cap in many colour combinations

6 stitching lines on the peak
Fashion sweatband
Matching children's cap ref. MB071
Size adjustment by 'click & snap' fastener

Fabric: Outer fabric: 100% polyester

## Available colours

black (blackC) black/neon-pink (blackC, 806C) black/white (blackC, white) dark-grey (424C) gold-yellow (1235C) light-grey/white (400C, white) olive (5825C) red (200C) royal/white (286C, white) white/baby-pink (white, 706C) white/dark-green (white, 554C) white/light-blue (white, 2915C) white/magenta (whiteC, 214C) white/neon-orange (white, 804C) white/pacific (white, 630C) white/sun-yellow (whiteC, 116C)