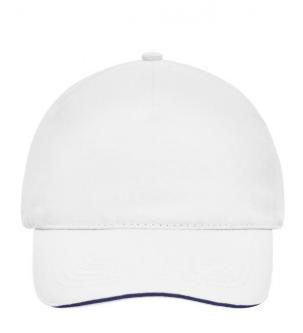

### 5 panel cap with contrasting sandwich

4 embroidered ventilation holes 6 stitching lines on the peak Laminated front panel Padded satin sweatband Hook and loop fastener Heavy brushed cotton

Fabric: Outer fabric (260 g/m²): 100%

## 5 Panel Cap

Division of cap into 5 segments. Advantage: A large advertising space without annoying seams on front panels

Stand: 01.06.2024 - 17:51:27