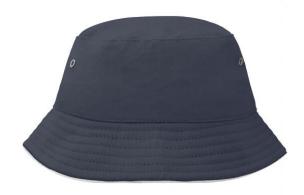

### Trendy children's hat made of smooth cotton

Piping on brim partly in contrasting colour 4 metal eyelets 8 stitching lines on the brim Padded satin sweatband Size: 54 cm/from the age of 4 Matching hat for adults see ref. MB012