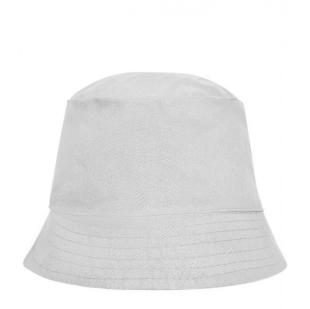

## MB006 Bob Hat

## Simple promo hat

6 stitching lines on the brim Cotton sweat band Head size: 58 cm

**Fabric:** Outer fabric (165 g/m²): 100%

cotton

Country of origin: Volksrepublik China

Customs tariff number: 65050090