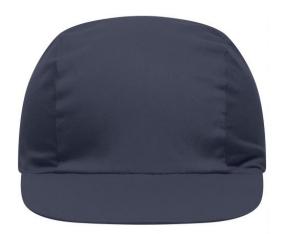

# Promo cap with vertical panel and elastic band

Low-profile Cotton sweatband

**Fabric:** Outer fabric (165 g/m²): 100%

cotton

Country of origin: Volksrepublik China

Customs tariff number: 65050030

#### 3 Panel

Division of cap into 3 segments. Advantage: A large advertising space without annoying seams on front- and side-panels

Stand: 01.06.2024 - 23:36:47