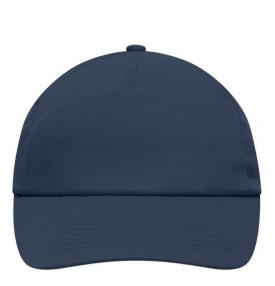

## Promo cap with flap-lamination in front panel

4 embroidered ventilation holes 6 stitching lines on the peak Cotton sweatband Hook and loop fastener

Fabric:

Outer fabric (165 g/m<sup>2</sup>): 100% cotton

Available colours

black (blackC) white (white)

navy (296C)

signal-red (199C)

Caps to print on Caps with this label are ideal for printing and embroidering. The construction of the caps leaves a lot of space so the cap is easy to decorate, with the logo presented to perfection.