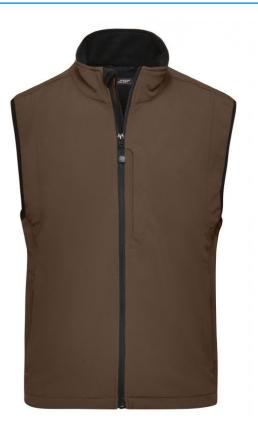

## Functional vest made of softshell

Functional 3-layer-fabric with TPU membrane Wind-proof, breathable and water-proof (5,000 mm water column) Non-taped seams Inside made of micro fleece, mesh lining at the front 2 zipped side pockets Elastic drawstring with stoppers on waist Zip at front lining for embroideries JN136: Vertical breast pocket with zip JN138: Slightly waisted