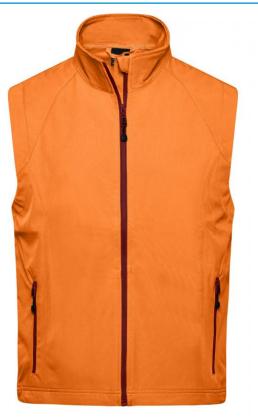

# Stylish softshell vest

Wind and water-proof 3 layer functional fabric with TPU membrane (2,000 mm water column) Non-taped seams Breathable (2,000 g/m<sup>2</sup>/24h) Soft, sporty stretch fabric 2 side pockets with zipper 2 inner pockets JN1023: lightly waisted Elastic drawstring with stopper at hem

Ladies' Softshell Vest Art-Nr.: JN1023

Available colours

| Available colours          |       |       |       |       |       |       |  |  |  |
|----------------------------|-------|-------|-------|-------|-------|-------|--|--|--|
|                            | S     | Μ     | L     | XL    | XXL   | 3XL   |  |  |  |
| Weight in g                | 377 g | 402 g | 433 g | 465 g | 502 g | 531 g |  |  |  |
| VPE                        | 1/20  | 1/20  | 1/20  | 1/20  | 1/20  | 1/20  |  |  |  |
| (Pcs. per inner packaging  |       |       |       |       |       |       |  |  |  |
| / pcs. per outer packaging |       |       |       |       |       |       |  |  |  |