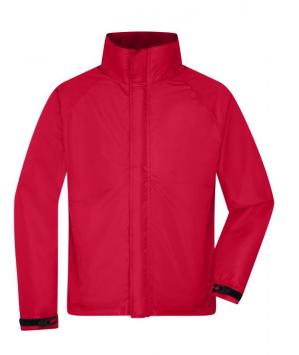

# Functional jacket for extreme weather conditions

Wind- and water-proof fabric (3,000 mm water column) with PU coating Taped seams Breathable and permeable to vapour (3,000 g/m²/24h) JN1011: lightly waisted Hood in collar 2 concealed zipped pockets, breast pocket and inner mobile phone pocket Elastic cord with stoppers on hood and hem Zip for decoration at the back

Fabric:

Outer fabric: 100% polyester Lining: 100% polyester Volksrepublik China 62014010

Customs tariff number:

Care instructions:

Country of origin:

Partner article:

Art-Nr.

Ladies' Outer Jacket Art-Nr.: JN1011