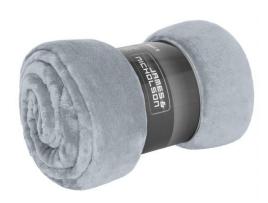

### Fluffy fleece blanket

Multi-functional for catering trade and leisure Decorative gift pack with sleeve Measurements: 130 x 180 cm

Outer fabric (285 g/m²): 100% Fabric:

polyester (recycled)

Country of origin: Volksrepublik China

#### Available colours

|                            | one size |
|----------------------------|----------|
| Weight in g                | 596 g    |
| VPE                        | 16/16    |
| (Pcs. per inner packaging  |          |
| / pcs. per outer packaging |          |

| Measurements in cm | one size  |
|--------------------|-----------|
| Length             | 180,00 cm |
| Length, rolled     | 32,00 cm  |
| Width              | 130,00 cm |
| Diameter, rolled   | 18,00 cm  |