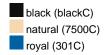

blanket

Multi-functional for catering trade and leisure Decorative gift pack with sleeve Measurements: 130 x 180 cm

Outer fabric (285 g/m²): 100% Fabric:

polyester (recycled)

Country of origin: Volksrepublik China

**Customs tariff number:** 63014010

#### Care instructions:









#### Available colours

|                            | one size |
|----------------------------|----------|
| Weight in g                | 596 g    |
| VPE                        | 16/16    |
| (Pcs. per inner packaging  |          |
| / pcs. per outer packaging |          |

| Measurements in cm | one size  |
|--------------------|-----------|
| Length             | 180,00 cm |
| Length, rolled     | 32,00 cm  |
| Width              | 130,00 cm |
| Diameter, rolled   | 18,00 cm  |

## Available colours









### **OEKO-TEX® Standard 100 Spa**

OEKO-Tex® CONFIDENCE IN TEXTILES STANDARD 100 18.0.57944 HOHENSTEIN HTTI Tested for harmful substances. www.oeko-tex.com/standard100



# **Recycled Polyester**

PET bottles are recycled to create a new fashion. Plastic bottles are crushed, melted down and spun to yarn again, which is sometimes completely integrated into the production.

Stand: 05.06.2024 - 01:20:03