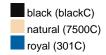

# Available colours

|                            | one size |
|----------------------------|----------|
| Weight in g                | 596 g    |
| VPE                        | 16/16    |
| (Pcs. per inner packaging  |          |
| / pcs. per outer packaging |          |

## Available colours