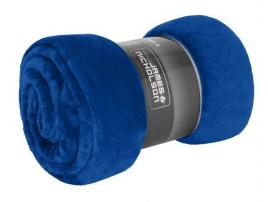

## Fluffy fleece blanket

Multi-functional for catering trade and leisure Decorative gift pack with sleeve Measurements: 130 x 180 cm

Outer fabric (285 g/m²): 100% Fabric:

polyester (recycled)

Country of origin: Volksrepublik China

# Available colours

|                            | one size |
|----------------------------|----------|
| Weight in g                | 596 g    |
| VPE                        | 16/16    |
| (Pcs. per inner packaging  |          |
| / pcs. per outer packaging |          |

| Measurements in cm | one size  |
|--------------------|-----------|
| Length             | 180,00 cm |
| Length, rolled     | 32,00 cm  |
| Width              | 130,00 cm |
| Diameter, rolled   | 18,00 cm  |