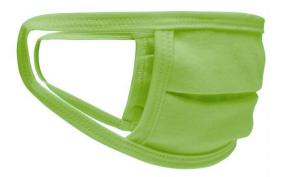

### Re-usable mask

100% cotton single jersey, Two-ply Elastic band for a good fit Washable at 60°C Measurements: approx. 17 cm x 8 cm

Neither a medical product nor a personal protective equipment (PPE) Exclusively for private, not for medical use