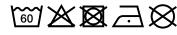

## MB113 Face-Mask Kids





### Re-usable mask

100% cotton single jersey, Two-ply Elastic band for a good fit Washable at 60°C Measurements: approx. 17 cm x 8 cm

Neither a medical product nor a personal protective equipment (PPE) Exclusively for private, not for medical use

MADE IN GERMANY

Outer fabric: 100% cotton Fabric:

Country of origin: Deutschland

**Customs tariff number:** 63079095

### Care instructions:



#### Available colours

|                            | one size |
|----------------------------|----------|
| Weight in g                | 7 g      |
| VPE                        | 10/100   |
| (Pcs. per inner packaging  |          |
| / pcs. per outer packaging |          |

# Available colours







Stand: 03.06.2024 - 13:51:03