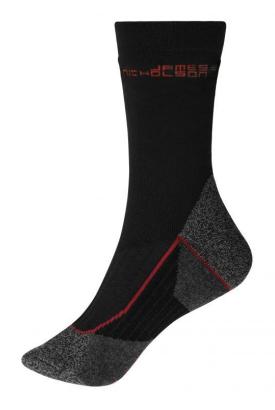

## Functional socks for ladies and men

Calf-high Warm and thermo-regulating Flat, pressure-free whipped seam Elastic, wide cuffs

**Fabric:** Outer fabric: 68% polyester, 18%

polyamide, 6% wool, 6% polypropylene, 2% elastane

# Available colours

black/red (blackC, 200C)

## Features