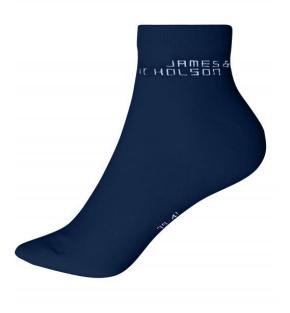

## Classic short socks with a high content of organic cotton

Elastic cuff with Lycra® Flat toe seam Reinforced toe and heel part

Fabric:Outer fabric: 75% cotton, 23%<br/>polyamide, 2% elastaneCountry of origin:Volksrepublik ChinaCustoms tariff number:61159500

## Available colours

black (blackC)

navy (296C)

white (white)