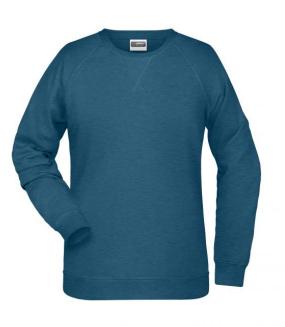

# Classic sweatshirt with raglan sleeves

High-quality French terry, 85% combed ring-spun organic cotton Classic round neck, necktape Collar and cuffs with elastane Collar patch Tear off!-label 8021: lightly waisted