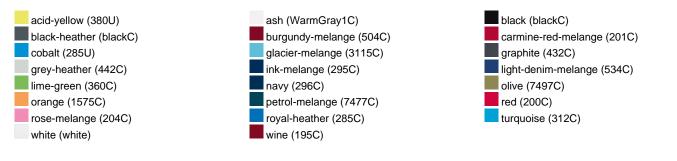

| 1/30  | 1/30  | 1/30  | 1/30  | 1/30  | 1/30  | 1/30  |  |  |
| (Pcs. per inner packaging  |       |       |       |       |       |       |       |  |  |
| / pcs. per outer packaging |       |       |       |       |       |       |       |  |  |

| Measurements in cm   | XS       | S        | М        | L        | XL       | XXL      | 3XL      |
|----------------------|----------|----------|----------|----------|----------|----------|----------|
| 1/2 chest            | 48,00 cm | 51,00 cm | 54,00 cm | 57,00 cm | 60,00 cm | 63,00 cm | 66,00 cm |
| length from shoulder | 62,00 cm | 64,00 cm | 66,00 cm | 68,00 cm | 70,00 cm | 71,00 cm | 72,00 cm |
| sleeve length        | 71,00 cm | 71,50 cm | 72,00 cm | 72,50 cm | 73,00 cm | 73,50 cm | 74,00 cm |

### Available colours



### Features



#### Contains 85% Organically Grown Cotton Certified OCS by CU853836

## OCS Standard blended 85%

**OEKO-TEX® Standard 100** 

substances. www.oeko-tex.com/standard100

When manufacturing garments of myrtle beach and JAMES & NICHOLSON, the Organic Content Standard is a standard for verifying and tracking the exact content of organically grown materials in a final product. Among other things, the superordinate 'Content Claim Standard' defines with OCS the traceability of merchandise as well as the transparency within the production chain.

OEKO-Tex® CONFIDENCE IN TEXTILES STANDARD 100 15.0.70467 HOHENSTEIN HTTI Tested for harmful



## Tear off!® Label

Our Tear off!® Label enables us to easily changethe neck label of T-shirts. We use a special transfer-technique for rela