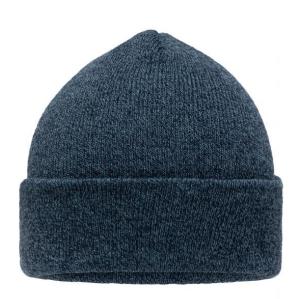

## Melange knitted beanie with brim

Twin-layer knitting Fashionable cut

**Fabric:** Outer fabric: 50% polyacrylic, 50%

polyester

Country of origin: Volksrepublik China

Customs tariff number: 65050090

# Features