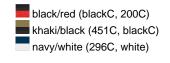

eyelets 8 stitching lines on the brim Padded satin sweat band Matching children's hat MB013 Heavy brushed cotton

Sizes: S/M = 56 cm, L/XL = 58 cm

Fabric: Outer fabric (260 g/m²): 100%

cotton

Country of origin: Volksrepublik China

Customs tariff number: 65050090

#### Care instructions:



#### Partner article:



## Available colours

|                            | S/M    | L/XL   |
|----------------------------|--------|--------|
| Weight in g                | 60 g   | 60 g   |
| VPE                        | 50/200 | 50/200 |
| (Pcs. per inner packaging  |        |        |
| / pcs. per outer packaging |        |        |

| Measurements in cm | S/M      | L/XL     |
|--------------------|----------|----------|
| Size               | 56,00 cm | 58,00 cm |

### Available colours









### **OEKO-TEX® Stoff**

The fabric of this article has been tested for harmful substances and certified acc. to STANDARD 100 by OEKO-TEX®



# Caps to print on

Caps with this label are ideal for printing and embroidering. The construction of the caps leaves a lot of space so the cap is easy to decorate, with the logo presented to perfection.



# 5 Panel Cap

Division of cap into 5 segments. Advantage: A large advertising space without annoying seams on front panels

Stand: 31.05.2024 - 13:23:03