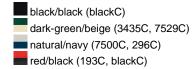

tal eyelets 8 stitching lines on the brim Padded satin sweat band Matching children's hat MB013 Heavy brushed cotton

Sizes: S/M = 56 cm, L/XL = 58 cm

Fabric: Outer fabric (260 g/m²): 100%

cotton

Country of origin: Volksrepublik China

Customs tariff number: 65050090

#### Care instructions:



#### Partner article:



## Available colours

|                            | S/M    | L/XL   |
|----------------------------|--------|--------|
| Weight in g                | 60 g   | 60 g   |
| VPE                        | 50/200 | 50/200 |
| (Pcs. per inner packaging  |        |        |
| / pcs. per outer packaging |        |        |

| Measurements in cm | S/M      | L/XL     |
|--------------------|----------|----------|
| Size               | 56,00 cm | 58,00 cm |

### Available colours









### **OEKO-TEX® Stoff**

The fabric of this article has been tested for harmful substances and certified acc. to STANDARD 100 by OEKO-TEX®



# Caps to print on

Caps with this label are ideal for printing and embroidering. The construction of the caps leaves a lot of space so the cap is easy to decorate, with the logo presented to perfection.



# 5 Panel Cap

Division of cap into 5 segments. Advantage: A large advertising space without annoying seams on front panels

Stand: 31.05.2024 - 13:23:03