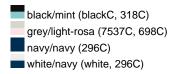

l eyelets 8 stitching lines on the brim Padded satin sweat band Matching children's hat MB013 Heavy brushed cotton

Sizes: S/M = 56 cm, L/XL = 58 cm

Fabric: Outer fabric (260 g/m²): 100%

cotton

Country of origin: Volksrepublik China

Customs tariff number: 65050090

#### Care instructions:



#### Partner article:



## Available colours

|                            | S/M    | L/XL   |
|----------------------------|--------|--------|
| Weight in g                | 60 g   | 60 g   |
| VPE                        | 50/200 | 50/200 |
| (Pcs. per inner packaging  |        |        |
| / pcs. per outer packaging |        |        |

| Measurements in cm | S/M      | L/XL     |
|--------------------|----------|----------|
| Size               | 56,00 cm | 58,00 cm |

### Available colours









### **OEKO-TEX® Stoff**

The fabric of this article has been tested for harmful substances and certified acc. to STANDARD 100 by OEKO-TEX®



# Caps to print on

Caps with this label are ideal for printing and embroidering. The construction of the caps leaves a lot of space so the cap is easy to decorate, with the logo presented to perfection.



# 5 Panel Cap

Division of cap into 5 segments. Advantage: A large advertising space without annoying seams on front panels

Stand: 31.05.2024 - 13:23:03