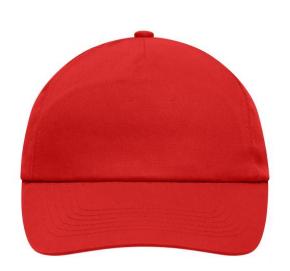

## Promo cap with flap-lamination in front panel

4 embroidered ventilation holes 6 stitching lines on the peak Cotton sweatband Hook and loop fastener

**Fabric:** Outer fabric (165 g/m²): 100%

cotton

Country of origin: Volksrepublik China

## 5 Panel Cap

Division of cap into 5 segments. Advantage: A large advertising space without annoying seams on front panels

Stand: 04.06.2024 - 19:56:46