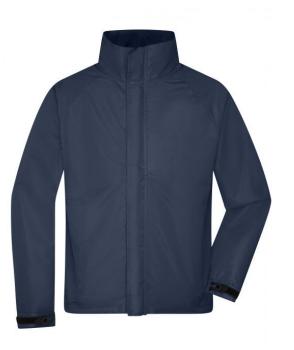

# Functional jacket for extreme weather conditions

Wind- and water-proof fabric (3,000 mm water column) with PU coating Taped seams Breathable and permeable to vapour (3,000 g/m²/24h) JN1011: lightly waisted Hood in collar 2 concealed zipped pockets, breast pocket and inner mobile phone pocket Elastic cord with stoppers on hood and hem Zip for decoration at the back

Fabric:

Outer fabric: 100% polyester Lining: 100% polyester Volksrepublik China

Customs tariff number:

62014010

Care instructions:

Country of origin:

Partner article:

Art-N