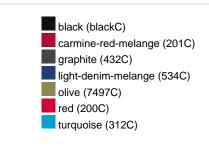

0  | 1/30  | 1/30  | 1/30  | 1/30  | 1/30  | 1/30  |  |  |  |  |
| (Pcs. per inner packaging  |       |       |       |       |       |       |       |  |  |  |  |
| / pcs. per outer packaging |       |       |       |       |       |       |       |  |  |  |  |

| Measurements in cm   | xs       | S        | М        | L        | XL       | XXL      | 3XL      |
|----------------------|----------|----------|----------|----------|----------|----------|----------|
| 1/2 chest            | 48,00 cm | 50,00 cm | 53,00 cm | 56,00 cm | 59,00 cm | 62,00 cm | 66,00 cm |
| length from shoulder | 62,00 cm | 64,00 cm | 66,00 cm | 68,00 cm | 70,00 cm | 71,00 cm | 72,00 cm |
| sleeve length        | 61,00 cm | 62,00 cm | 63,00 cm | 64,00 cm | 65,00 cm | 66,00 cm | 67,00 cm |

# Available colours













### **OEKO-TEX® Standard 100**

OEKO-Tex® CONFIDENCE IN TEXTILES STANDARD 100 15.0.70467 HOHENSTEIN HTTI Tested for harmful substances. www.oeko-tex.com/standard100

# **OCS Standard blended 85%**

When manufacturing garments of myrtle beach and JAMES & NICHOLSON, the Organic Content Standard is a standard for verifying and tracking the exact content of organically grown materials in a final product. Among other things, the superordinate 'Content Claim Standard' defines with OCS the traceability of merchandise as well as the transparency within the production chain.

# Tear off!® Label

Our Tear off!® Label enables us to easily changethe neck label of T-shirts. We use a special transfer-technique for relabelling your T-shirts.

Stand: 04.06.2024 - 21:13:39