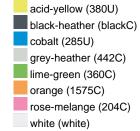

1/30  | 1/30  | 1/30  | 1/30  | 1/30  | 1/30  | 1/30  |  |  |  |  |
| (Pcs. per inner packaging  |       |       |       |       |       |       |       |  |  |  |  |
| / pcs. per outer packaging |       |       |       |       |       |       |       |  |  |  |  |

| Measurements in cm   | xs       | S        | М        | L        | XL       | XXL      | 3XL      |
|----------------------|----------|----------|----------|----------|----------|----------|----------|
| 1/2 chest            | 48,00 cm | 50,00 cm | 53,00 cm | 56,00 cm | 59,00 cm | 62,00 cm | 66,00 cm |
| length from shoulder | 62,00 cm | 64,00 cm | 66,00 cm | 68,00 cm | 70,00 cm | 71,00 cm | 72,00 cm |
| sleeve length        | 61,00 cm | 62,00 cm | 63,00 cm | 64,00 cm | 65,00 cm | 66,00 cm | 67,00 cm |

# Available colours













### **OEKO-TEX® Standard 100**

OEKO-Tex® CONFIDENCE IN TEXTILES STANDARD 100 15.0.70467 HOHENSTEIN HTTI Tested for harmful substances. www.oeko-tex.com/standard100

# **OCS Standard blended 85%**

When manufacturing garments of myrtle beach and JAMES & NICHOLSON, the Organic Content Standard is a standard for verifying and tracking the exact content of organically grown materials in a final product. Among other things, the superordinate 'Content Claim Standard' defines with OCS the traceability of merchandise as well as the transparency within the production chain.

# Tear off!® Label

Our Tear off!® Label enables us to easily changethe neck label of T-shirts. We use a special transfer-technique for relabelling your T-shirts.

Stand: 04.06.2024 - 21:13:39