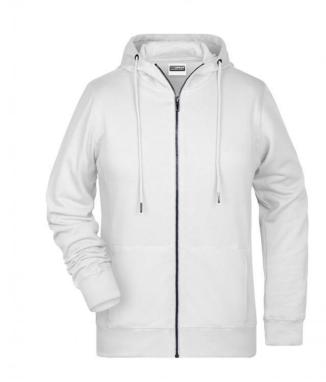

# Hooded sweat jacket with zip

High-quality French terry 85% combed ring-spun organic cotton Two-layer hood with drawcord Lateral dividing seams at the front, kangaroo pocket

Cuffs with elastane

YKK-zip

Tear off!®-label 8025: lightly waisted 8026K: without cord

Fabric: Outer fabric (300 g/m²): 85%

cotton, 15% polyester

Country of origin: Pakistan

Customs tariff number: 61102099

Care instructions: