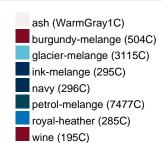

/30  | 1/30  | 1/30  | 1/30  | 1/30  | 1/30  | 1/30  |  |  |  |  |
| (Pcs. per inner packaging  |       |       |       |       |       |       |       |  |  |  |  |
| / pcs. per outer packaging |       |       |       |       |       |       |       |  |  |  |  |

| Measurements in cm   | xs       | S        | М        | L        | XL       | XXL      | 3XL      |
|----------------------|----------|----------|----------|----------|----------|----------|----------|
| 1/2 chest            | 48,00 cm | 50,00 cm | 53,00 cm | 56,00 cm | 59,00 cm | 62,00 cm | 66,00 cm |
| length from shoulder | 62,00 cm | 64,00 cm | 66,00 cm | 68,00 cm | 70,00 cm | 71,00 cm | 72,00 cm |
| sleeve length        | 61,00 cm | 62,00 cm | 63,00 cm | 64,00 cm | 65,00 cm | 66,00 cm | 67,00 cm |

# Available colours













### **OEKO-TEX® Standard 100**

OEKO-Tex® CONFIDENCE IN TEXTILES STANDARD 100 15.0.70467 HOHENSTEIN HTTI Tested for harmful substances. www.oeko-tex.com/standard100

# **OCS Standard blended 85%**

When manufacturing garments of myrtle beach and JAMES & NICHOLSON, the Organic Content Standard is a standard for verifying and tracking the exact content of organically grown materials in a final product. Among other things, the superordinate 'Content Claim Standard' defines with OCS the traceability of merchandise as well as the transparency within the production chain.

# Tear off!® Label

Our Tear off!® Label enables us to easily changethe neck label of T-shirts. We use a special transfer-technique for relabelling your T-shirts.

Stand: 04.06.2024 - 21:13:39