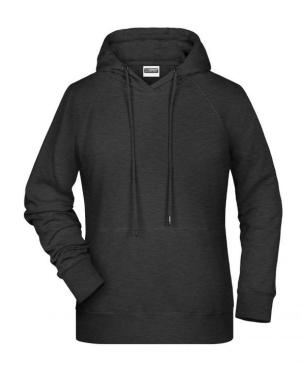

# Hooded sweatshirt with raglan sleeves

High-quality sweat fabric with roughened inside 85% combed ring-spun organic cotton Two-layer hood with drawcord Lateral dividing seams at the front, kangaroo pocket Cuffs with elastane Tear off!®-label 8023: lightly waisted

**Fabric:** Outer fabric (300 g/m²): 85%

cotton, 15% polyester

Country of origin: Pakistan

Customs tariff number: 61102099

Care instructions:

Partner article:

Ņ

Men's Hoody Art-Nr.: 8024