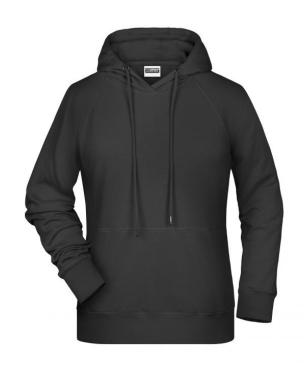

# Hooded sweatshirt with raglan sleeves

High-quality sweat fabric with roughened inside 85% combed ring-spun organic cotton Two-layer hood with drawcord Lateral dividing seams at the front, kangaroo pocket Cuffs with elastane Tear off!®-label 8023: lightly waisted

**Fabric:** Outer fabric (300 g/m²): 85%

cotton, 15% polyester

Country of origin: Pakistan

Customs tariff number: 61102099

Care instructions:

Partner article:

Ň

Men's Hoody Art-Nr.: 8024